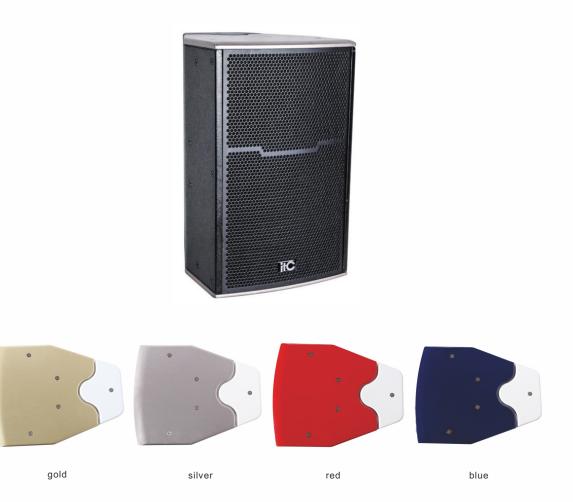

## Feature:

- \* A woofer and a tweeter imported from Italy.
  \* 15mm plywood housing, iron mesh cover, and dust-proof mesh cotton inside.
- \* Multiple screw hoisting holes, a pole socket with a diameter of 35mm, various installation methods. 
  \* Four color options of the upper and lower covers: gold, silver (standard), red, blue.